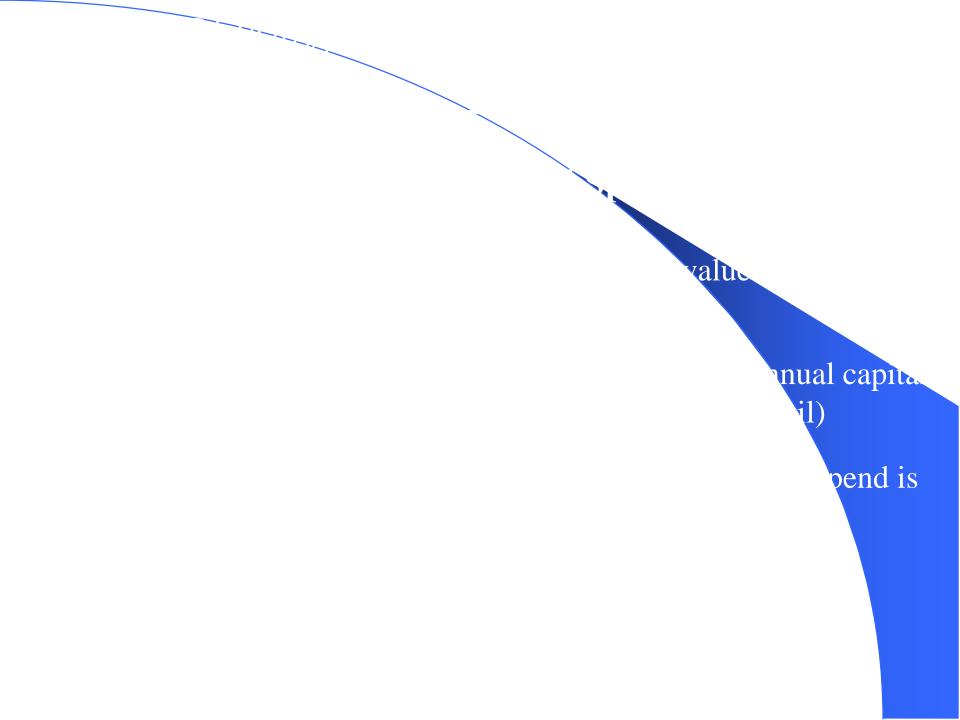

ng <u>140,000</u> (140,000

ns 7<u>5,000</u> ,000

| 2018 SUMM                                                                                                                                                                                                                                                                                                                                                                                                                                                                                                                                                                                                                                                                                                                                                                                                                                                                                                                                                                                                                                                                                                                                                                                                                                                                                                                                                                                                                                                                                                                                                                                                                                                                                                                                                                                                                                                                                                                                                                                                                                                                                                                      | R PROJECTS                                              | Funding Source:                                                                              | 2013 Bond                                 |
|--------------------------------------------------------------------------------------------------------------------------------------------------------------------------------------------------------------------------------------------------------------------------------------------------------------------------------------------------------------------------------------------------------------------------------------------------------------------------------------------------------------------------------------------------------------------------------------------------------------------------------------------------------------------------------------------------------------------------------------------------------------------------------------------------------------------------------------------------------------------------------------------------------------------------------------------------------------------------------------------------------------------------------------------------------------------------------------------------------------------------------------------------------------------------------------------------------------------------------------------------------------------------------------------------------------------------------------------------------------------------------------------------------------------------------------------------------------------------------------------------------------------------------------------------------------------------------------------------------------------------------------------------------------------------------------------------------------------------------------------------------------------------------------------------------------------------------------------------------------------------------------------------------------------------------------------------------------------------------------------------------------------------------------------------------------------------------------------------------------------------------|---------------------------------------------------------|----------------------------------------------------------------------------------------------|-------------------------------------------|
|                                                                                                                                                                                                                                                                                                                                                                                                                                                                                                                                                                                                                                                                                                                                                                                                                                                                                                                                                                                                                                                                                                                                                                                                                                                                                                                                                                                                                                                                                                                                                                                                                                                                                                                                                                                                                                                                                                                                                                                                                                                                                                                                | Budget (all in): \$5.8m                                 | n per year 2018 - 2019 - 2020                                                                |                                           |
| <u>Location</u><br>Black Elk                                                                                                                                                                                                                                                                                                                                                                                                                                                                                                                                                                                                                                                                                                                                                                                                                                                                                                                                                                                                                                                                                                                                                                                                                                                                                                                                                                                                                                                                                                                                                                                                                                                                                                                                                                                                                                                                                                                                                                                                                                                                                                   | Project Description<br>Paving at play area re           | eplaced/enlarged                                                                             | <u>Cost</u><br><u>Estimate</u><br>170,000 |
| Morton                                                                                                                                                                                                                                                                                                                                                                                                                                                                                                                                                                                                                                                                                                                                                                                                                                                                                                                                                                                                                                                                                                                                                                                                                                                                                                                                                                                                                                                                                                                                                                                                                                                                                                                                                                                                                                                                                                                                                                                                                                                                                                                         | Flooring Replacemen                                     |                                                                                              | 140,000                                   |
| Morton                                                                                                                                                                                                                                                                                                                                                                                                                                                                                                                                                                                                                                                                                                                                                                                                                                                                                                                                                                                                                                                                                                                                                                                                                                                                                                                                                                                                                                                                                                                                                                                                                                                                                                                                                                                                                                                                                                                                                                                                                                                                                                                         | Exterior soffit replac                                  | ement Phase I                                                                                | 60.000                                    |
|                                                                                                                                                                                                                                                                                                                                                                                                                                                                                                                                                                                                                                                                                                                                                                                                                                                                                                                                                                                                                                                                                                                                                                                                                                                                                                                                                                                                                                                                                                                                                                                                                                                                                                                                                                                                                                                                                                                                                                                                                                                                                                                                | antaisis (ilti'il                                       | etection system replaced                                                                     |                                           |
| n a shirt a sh |                                                         | 275,000 Rockwell                                                                             | Kohudil sladia                            |
| nts replaced throu                                                                                                                                                                                                                                                                                                                                                                                                                                                                                                                                                                                                                                                                                                                                                                                                                                                                                                                                                                                                                                                                                                                                                                                                                                                                                                                                                                                                                                                                                                                                                                                                                                                                                                                                                                                                                                                                                                                                                                                                                                                                                                             | Ruont ,                                                 |                                                                                              | Kalwall skylig                            |
| lacement                                                                                                                                                                                                                                                                                                                                                                                                                                                                                                                                                                                                                                                                                                                                                                                                                                                                                                                                                                                                                                                                                                                                                                                                                                                                                                                                                                                                                                                                                                                                                                                                                                                                                                                                                                                                                                                                                                                                                                                                                                                                                                                       | anter de la comp                                        |                                                                                              |                                           |
| 67.6 P.5.4.                                                                                                                                                                                                                                                                                                                                                                                                                                                                                                                                                                                                                                                                                                                                                                                                                                                                                                                                                                                                                                                                                                                                                                                                                                                                                                                                                                                                                                                                                                                                                                                                                                                                                                                                                                                                                                                                                                                                                                                                                                                                                                                    |                                                         |                                                                                              | aad ti∎gistik Kida<br>                    |
|                                                                                                                                                                                                                                                                                                                                                                                                                                                                                                                                                                                                                                                                                                                                                                                                                                                                                                                                                                                                                                                                                                                                                                                                                                                                                                                                                                                                                                                                                                                                                                                                                                                                                                                                                                                                                                                                                                                                                                                                                                                                                                                                |                                                         | III da se stagetar seninten i der Statussen<br>Instaler i forsen i slover i i der setterspil |                                           |
| · · · · · · · · · · · · · · · · · · ·                                                                                                                                                                                                                                                                                                                                                                                                                                                                                                                                                                                                                                                                                                                                                                                                                                                                                                                                                                                                                                                                                                                                                                                                                                                                                                                                                                                                                                                                                                                                                                                                                                                                                                                                                                                                                                                                                                                                                                                                                                                                                          | 75,0000 CM/S /Ammex                                     | Race -monosfillings R#Insersce                                                               |                                           |
|                                                                                                                                                                                                                                                                                                                                                                                                                                                                                                                                                                                                                                                                                                                                                                                                                                                                                                                                                                                                                                                                                                                                                                                                                                                                                                                                                                                                                                                                                                                                                                                                                                                                                                                                                                                                                                                                                                                                                                                                                                                                                                                                | 2,000 8008                                              | U Vpoggreautice (6) kosaestkupi kosalili gyrosalies ito a m                                  | ne six sriize sel                         |
| 7                                                                                                                                                                                                                                                                                                                                                                                                                                                                                                                                                                                                                                                                                                                                                                                                                                                                                                                                                                                                                                                                                                                                                                                                                                                                                                                                                                                                                                                                                                                                                                                                                                                                                                                                                                                                                                                                                                                                                                                                                                                                                                                              | 15,000 MMS                                              | Gym floor renovated                                                                          |                                           |
| 2.1                                                                                                                                                                                                                                                                                                                                                                                                                                                                                                                                                                                                                                                                                                                                                                                                                                                                                                                                                                                                                                                                                                                                                                                                                                                                                                                                                                                                                                                                                                                                                                                                                                                                                                                                                                                                                                                                                                                                                                                                                                                                                                                            | 75,000 NHS                                              | 11. <b>41-41.6</b> th Wyppping search, HNB C psearchdings, SS, a                             | aeded, pæartkiingg                        |
|                                                                                                                                                                                                                                                                                                                                                                                                                                                                                                                                                                                                                                                                                                                                                                                                                                                                                                                                                                                                                                                                                                                                                                                                                                                                                                                                                                                                                                                                                                                                                                                                                                                                                                                                                                                                                                                                                                                                                                                                                                                                                                                                | 70,0000 (1117)<br>60,0000 (1117)                        | Proving: replaced SWV prothing: Phy<br>Representing: Physics 27 Access: 187 ; 7              |                                           |
|                                                                                                                                                                                                                                                                                                                                                                                                                                                                                                                                                                                                                                                                                                                                                                                                                                                                                                                                                                                                                                                                                                                                                                                                                                                                                                                                                                                                                                                                                                                                                                                                                                                                                                                                                                                                                                                                                                                                                                                                                                                                                                                                | 70 <u>,0000</u> NH 5                                    | ( <u>Symillours (</u> 2) renovated                                                           |                                           |
|                                                                                                                                                                                                                                                                                                                                                                                                                                                                                                                                                                                                                                                                                                                                                                                                                                                                                                                                                                                                                                                                                                                                                                                                                                                                                                                                                                                                                                                                                                                                                                                                                                                                                                                                                                                                                                                                                                                                                                                                                                                                                                                                |                                                         |                                                                                              |                                           |
|                                                                                                                                                                                                                                                                                                                                                                                                                                                                                                                                                                                                                                                                                                                                                                                                                                                                                                                                                                                                                                                                                                                                                                                                                                                                                                                                                                                                                                                                                                                                                                                                                                                                                                                                                                                                                                                                                                                                                                                                                                                                                                                                |                                                         |                                                                                              | San   |
|                                                                                                                                                                                                                                                                                                                                                                                                                                                                                                                                                                                                                                                                                                                                                                                                                                                                                                                                                                                                                                                                                                                                                                                                                                                                                                                                                                                                                                                                                                                                                                                                                                                                                                                                                                                                                                                                                                                                                                                                                                                                                                                                | st Fifty Reet - Rhases.I.&.<br>IU serving pool replaced |                                                                                              | 150,000 WHS                               |
|                                                                                                                                                                                                                                                                                                                                                                                                                                                                                                                                                                                                                                                                                                                                                                                                                                                                                                                                                                                                                                                                                                                                                                                                                                                                                                                                                                                                                                                                                                                                                                                                                                                                                                                                                                                                                                                                                                                                                                                                                                                                                                                                | re Detection Sys Repl Phs                               | l of II                                                                                      | 3007000, WHS                              |
| e-Sites- lex                                                                                                                                                                                                                                                                                                                                                                                                                                                                                                                                                                                                                                                                                                                                                                                                                                                                                                                                                                                                                                                                                                                                                                                                                                                                                                                                                                                                                                                                                                                                                                                                                                                                                                                                                                                                                                                                                                                                                                                                                                                                                                                   | Renfor Doomanal Frame. R                                | aplacements                                                                                  | ZS, COC MULT                              |
| le Sibes <u> </u>                                                                                                                                                                                                                                                                                                                                                                                                                                                                                                                                                                                                                                                                                                                                                                                                                                                                                                                                                                                                                                                                                                                                                                                                                                                                                                                                                                                                                                                                                                                                                                                                                                                                                                                                                                                                                                                                                                                                                                                                                                                                                                              | eachen Railings Upppades.                               |                                                                                              | 1.571.680 Mülti                           |
|                                                                                                                                                                                                                                                                                                                                                                                                                                                                                                                                                                                                                                                                                                                                                                                                                                                                                                                                                                                                                                                                                                                                                                                                                                                                                                                                                                                                                                                                                                                                                                                                                                                                                                                                                                                                                                                                                                                                                                                                                                                                                                                                |                                                         | andan katan di san di Kangarak kana katan na san sa      |                                           |
|                                                                                                                                                                                                                                                                                                                                                                                                                                                                                                                                                                                                                                                                                                                                                                                                                                                                                                                                                                                                                                                                                                                                                                                                                                                                                                                                                                                                                                                                                                                                                                                                                                                                                                                                                                                                                                                                                                                                                                                                                                                                                                                                | 2000-000-000-000-000-000-000-000-000-00                 |                                                                                              |                                           |
| and a second                                                                                                                                                                                                                                                                                                                                                                                                                                                                                                                                                                                                                                                                                                                                                                                                                                                                                                                                                                                                                                                                                                                                                                                                                                                                                                                                                                                                                                                                                                                                                                                                                                                                                                                                                                                                                                                                                                                                                                                                                 | SE 285.041                                              |                                                                                              | Tate                                      |

## **2018 RESERVE SUMMER PROJECTS**