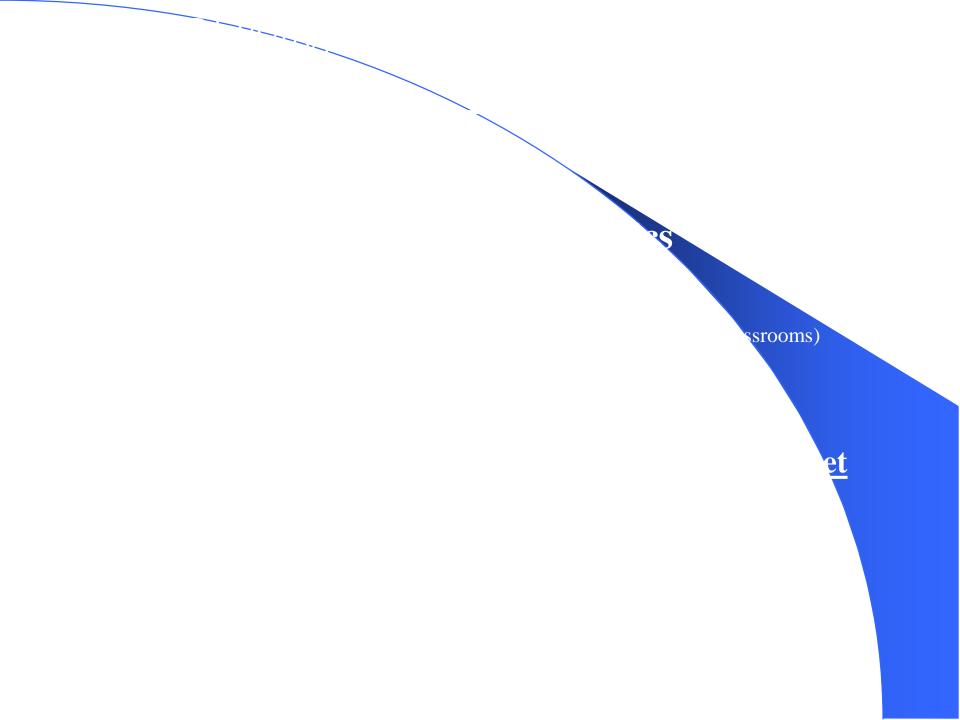

ng <u>140,000</u> (140,000

ns 7<u>5,000</u> ,000

| 2018 SUMM                                                                                                                                                                                                                                                                                                                                                                                                                                                                                                                                                                                                                                                                                                                                                                                                                                                                                                                                                                                                                                                                                                                                                                                                                                                                                                                                                                                                                                                                                                                                                                                                                                                                                                                                                                                                                                                                                                                                                                                                                                                                                                                      | R PROJECTS                                              | Funding Source:                                                                              | 2013 Bond                                 |
|--------------------------------------------------------------------------------------------------------------------------------------------------------------------------------------------------------------------------------------------------------------------------------------------------------------------------------------------------------------------------------------------------------------------------------------------------------------------------------------------------------------------------------------------------------------------------------------------------------------------------------------------------------------------------------------------------------------------------------------------------------------------------------------------------------------------------------------------------------------------------------------------------------------------------------------------------------------------------------------------------------------------------------------------------------------------------------------------------------------------------------------------------------------------------------------------------------------------------------------------------------------------------------------------------------------------------------------------------------------------------------------------------------------------------------------------------------------------------------------------------------------------------------------------------------------------------------------------------------------------------------------------------------------------------------------------------------------------------------------------------------------------------------------------------------------------------------------------------------------------------------------------------------------------------------------------------------------------------------------------------------------------------------------------------------------------------------------------------------------------------------|---------------------------------------------------------|----------------------------------------------------------------------------------------------|-------------------------------------------|
|                                                                                                                                                                                                                                                                                                                                                                                                                                                                                                                                                                                                                                                                                                                                                                                                                                                                                                                                                                                                                                                                                                                                                                                                                                                                                                                                                                                                                                                                                                                                                                                                                                                                                                                                                                                                                                                                                                                                                                                                                                                                                                                                | Budget (all in): \$5.8m                                 | n per year 2018 - 2019 - 2020                                                                |                                           |
| <u>Location</u><br>Black Elk                                                                                                                                                                                                                                                                                                                                                                                                                                                                                                                                                                                                                                                                                                                                                                                                                                                                                                                                                                                                                                                                                                                                                                                                                                                                                                                                                                                                                                                                                                                                                                                                                                                                                                                                                                                                                                                                                                                                                                                                                                                                                                   | Project Description<br>Paving at play area re           | eplaced/enlarged                                                                             | <u>Cost</u><br><u>Estimate</u><br>170,000 |
| Morton                                                                                                                                                                                                                                                                                                                                                                                                                                                                                                                                                                                                                                                                                                                                                                                                                                                                                                                                                                                                                                                                                                                                                                                                                                                                                                                                                                                                                                                                                                                                                                                                                                                                                                                                                                                                                                                                                                                                                                                                                                                                                                                         | Flooring Replacemen                                     |                                                                                              | 140,000                                   |
| Morton                                                                                                                                                                                                                                                                                                                                                                                                                                                                                                                                                                                                                                                                                                                                                                                                                                                                                                                                                                                                                                                                                                                                                                                                                                                                                                                                                                                                                                                                                                                                                                                                                                                                                                                                                                                                                                                                                                                                                                                                                                                                                                                         | Exterior soffit replac                                  | ement Phase I                                                                                | 60.000                                    |
|                                                                                                                                                                                                                                                                                                                                                                                                                                                                                                                                                                                                                                                                                                                                                                                                                                                                                                                                                                                                                                                                                                                                                                                                                                                                                                                                                                                                                                                                                                                                                                                                                                                                                                                                                                                                                                                                                                                                                                                                                                                                                                                                | antaisis (ilti'il                                       | etection system replaced                                                                     |                                           |
| n a shirt a sh |                                                         | 275,000 Rockwell                                                                             | Kohudil sladia                            |
| nts replaced throu                                                                                                                                                                                                                                                                                                                                                                                                                                                                                                                                                                                                                                                                                                                                                                                                                                                                                                                                                                                                                                                                                                                                                                                                                                                                                                                                                                                                                                                                                                                                                                                                                                                                                                                                                                                                                                                                                                                                                                                                                                                                                                             | Ruont ,                                                 |                                                                                              | Kalwall skylig                            |
| lacement                                                                                                                                                                                                                                                                                                                                                                                                                                                                                                                                                                                                                                                                                                                                                                                                                                                                                                                                                                                                                                                                                                                                                                                                                                                                                                                                                                                                                                                                                                                                                                                                                                                                                                                                                                                                                                                                                                                                                                                                                                                                                                                       | anter de la comp                                        |                                                                                              |                                           |
| 67.6 P.5.4.                                                                                                                                                                                                                                                                                                                                                                                                                                                                                                                                                                                                                                                                                                                                                                                                                                                                                                                                                                                                                                                                                                                                                                                                                                                                                                                                                                                                                                                                                                                                                                                                                                                                                                                                                                                                                                                                                                                                                                                                                                                                                                                    |                                                         |                                                                                              | aad ti∎gistik Kida<br>                    |
|                                                                                                                                                                                                                                                                                                                                                                                                                                                                                                                                                                                                                                                                                                                                                                                                                                                                                                                                                                                                                                                                                                                                                                                                                                                                                                                                                                                                                                                                                                                                                                                                                                                                                                                                                                                                                                                                                                                                                                                                                                                                                                                                |                                                         | III da se stagetar seninten i der Statussen<br>Instaler i forsen i slover i i der setterspil |                                           |
| · · · · · · · · · · · · · · · · · · ·                                                                                                                                                                                                                                                                                                                                                                                                                                                                                                                                                                                                                                                                                                                                                                                                                                                                                                                                                                                                                                                                                                                                                                                                                                                                                                                                                                                                                                                                                                                                                                                                                                                                                                                                                                                                                                                                                                                                                                                                                                                                                          | 75,0000 CM/S /Ammex                                     | Race -monosfillings R#Insersce                                                               |                                           |
|                                                                                                                                                                                                                                                                                                                                                                                                                                                                                                                                                                                                                                                                                                                                                                                                                                                                                                                                                                                                                                                                                                                                                                                                                                                                                                                                                                                                                                                                                                                                                                                                                                                                                                                                                                                                                                                                                                                                                                                                                                                                                                                                | 2,000 8008                                              | U Vpoggreautice (6) kosaestkupi kosalili gyrosalies ito a m                                  | ne six sriize sel                         |
| 7                                                                                                                                                                                                                                                                                                                                                                                                                                                                                                                                                                                                                                                                                                                                                                                                                                                                                                                                                                                                                                                                                                                                                                                                                                                                                                                                                                                                                                                                                                                                                                                                                                                                                                                                                                                                                                                                                                                                                                                                                                                                                                                              | 15,000 MMS                                              | Gym floor renovated                                                                          |                                           |
| 2.1                                                                                                                                                                                                                                                                                                                                                                                                                                                                                                                                                                                                                                                                                                                                                                                                                                                                                                                                                                                                                                                                                                                                                                                                                                                                                                                                                                                                                                                                                                                                                                                                                                                                                                                                                                                                                                                                                                                                                                                                                                                                                                                            | 75,000 NHS                                              | 11. <b>41-41.6</b> th Wyppping search, HNB C psearchdings, SS, a                             | aeded, pæartkiingg                        |
|                                                                                                                                                                                                                                                                                                                                                                                                                                                                                                                                                                                                                                                                                                                                                                                                                                                                                                                                                                                                                                                                                                                                                                                                                                                                                                                                                                                                                                                                                                                                                                                                                                                                                                                                                                                                                                                                                                                                                                                                                                                                                                                                | 70,0000 (1117)<br>60,0000 (1117)                        | Proving: replaced SWV prothing: Phy<br>Representing: Physics 27 Access: 187 ; 7              |                                           |
|                                                                                                                                                                                                                                                                                                                                                                                                                                                                                                                                                                                                                                                                                                                                                                                                                                                                                                                                                                                                                                                                                                                                                                                                                                                                                                                                                                                                                                                                                                                                                                                                                                                                                                                                                                                                                                                                                                                                                                                                                                                                                                                                | 70 <u>,0000</u> NH 5                                    | ( <u>Symillours (</u> 2) renovated                                                           |                                           |
|                                                                                                                                                                                                                                                                                                                                                                                                                                                                                                                                                                                                                                                                                                                                                                                                                                                                                                                                                                                                                                                                                                                                                                                                                                                                                                                                                                                                                                                                                                                                                                                                                                                                                                                                                                                                                                                                                                                                                                                                                                                                                                                                |                                                         |                                                                                              |                                           |
|                                                                                                                                                                                                                                                                                                                                                                                                                                                                                                                                                                                                                                                                                                                                                                                                                                                                                                                                                                                                                                                                                                                                                                                                                                                                                                                                                                                                                                                                                                                                                                                                                                                                                                                                                                                                                                                                                                                                                                                                                                                                                                                                |                                                         |                                                                                              | San   |
|                                                                                                                                                                                                                                                                                                                                                                                                                                                                                                                                                                                                                                                                                                                                                                                                                                                                                                                                                                                                                                                                                                                                                                                                                                                                                                                                                                                                                                                                                                                                                                                                                                                                                                                                                                                                                                                                                                                                                                                                                                                                                                                                | st Fifty Reet - Rhases.I.&.<br>IU serving pool replaced |                                                                                              | 150,000 WHS                               |
|                                                                                                                                                                                                                                                                                                                                                                                                                                                                                                                                                                                                                                                                                                                                                                                                                                                                                                                                                                                                                                                                                                                                                                                                                                                                                                                                                                                                                                                                                                                                                                                                                                                                                                                                                                                                                                                                                                                                                                                                                                                                                                                                | re Detection Sys Repl Phs                               | l of II                                                                                      | 3007000, WHS                              |
| e-Sites- lex                                                                                                                                                                                                                                                                                                                                                                                                                                                                                                                                                                                                                                                                                                                                                                                                                                                                                                                                                                                                                                                                                                                                                                                                                                                                                                                                                                                                                                                                                                                                                                                                                                                                                                                                                                                                                                                                                                                                                                                                                                                                                                                   | Renfor Doomanal Frame. R                                | aplacements                                                                                  | ZS, COC MULT                              |
| le Sibes <u> </u>                                                                                                                                                                                                                                                                                                                                                                                                                                                                                                                                                                                                                                                                                                                                                                                                                                                                                                                                                                                                                                                                                                                                                                                                                                                                                                                                                                                                                                                                                                                                                                                                                                                                                                                                                                                                                                                                                                                                                                                                                                                                                                              | eachen Railings Upppades.                               |                                                                                              | 1.571.680 Mülti                           |
|                                                                                                                                                                                                                                                                                                                                                                                                                                                                                                                                                                                                                                                                                                                                                                                                                                                                                                                                                                                                                                                                                                                                                                                                                                                                                                                                                                                                                                                                                                                                                                                                                                                                                                                                                                                                                                                                                                                                                                                                                                                                                                                                |                                                         | andan katan di san di Kangarak kana katan na san sa      |                                           |
|                                                                                                                                                                                                                                                                                                                                                                                                                                                                                                                                                                                                                                                                                                                                                                                                                                                                                                                                                                                                                                                                                                                                                                                                                                                                                                                                                                                                                                                                                                                                                                                                                                                                                                                                                                                                                                                                                                                                                                                                                                                                                                                                | 2000-000-000-000-000-000-000-000-000-00                 |                                                                                              |                                           |
| and a second                                                                                                                                                                                                                                                                                                                                                                                                                                                                                                                                                                                                                                                                                                                                                                                                                                                                                                                                                                                                                                                                                                                                                                                                                                                                                                                                                                                                                                                                                                                                                                                                                                                                                                                                                                                                                                                                                                                                                                                                                 | SE 285.041                                              |                                                                                              | Tate                                      |

## **2018 RESERVE SUMMER PROJECTS**